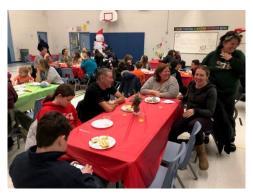

Please continue to check our school website for updates: http://www.yrdsb.ca/schools/fairwood.ps

We would like to thank everyone for attending our Community Breakfast!!! It was so fantastic to see everyone and to wish them the happiest of holidays © The staff had prepared over 500 sausages and countless pancakes! Thank you to all the Fairwood Staff for volunteering their time, especially Mrs.Wiatrzyk and Mrs. Winch, who coordinated this wonderful event.