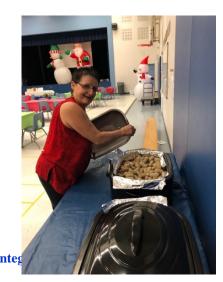

Please continue to check our school website for updates: http://www.yrdsb.ca/schools/fairwood.ps

We would like to thank everyone for attending our Community Breakfast!!! It was so fantastic to see everyone and to wish them the happiest of holidays © The staff had prepared over 500 sausages and countless pancakes! Thank you to all the Fairwood Staff for volunteering their time, especially Mrs.Wiatrzyk and Mrs. Winch, who coordinated this wonderful event.